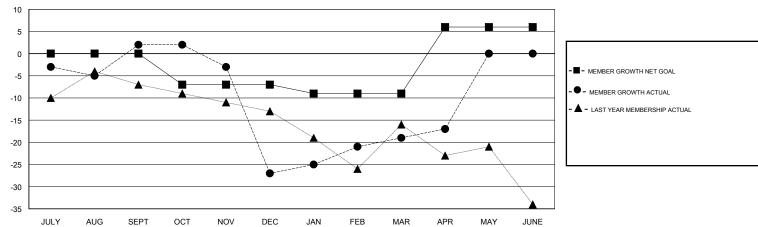

## GOALS AND ACTUAL MEMBERS CUMULATIVE

| DROPPED CLUBS: 1  DROPPED MEMBERS |                 | 15 CLUBS OF 30 ADDED 1 OR MORE<br>NEW MEMBERS | GENDER DISTRIBUTION  MALE 548 (71.92%)  FEMALE 214 (28.08%)  Women Percentage Fiscal Year Goal: 30% |     |
|-----------------------------------|-----------------|-----------------------------------------------|-----------------------------------------------------------------------------------------------------|-----|
| DECEASED                          | 8               | CLICK HERE FOR CUMULATIVE                     | TOTAL FAMILY UNIT MEMBERS                                                                           | 134 |
| CLUB CANCELLED OTHER              | 48              | MEMBERSHIP DATA                               | FAMILY MEMBERS PAYING HALF DUES                                                                     | 68  |
| OTHER TOTAL                       | <u>48</u><br>58 |                                               |                                                                                                     |     |