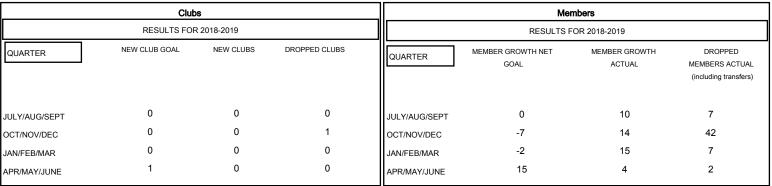

## MONTHLY MEMBERSHIP PROGRESS REPORT

District 38 N

Results as of: 04/30/2019

## : WILLIAM PHILLIPI LOCATION NEBRASKA GMT CA



## GOALS AND ACTUAL NEW CLUBS CUMULATIVE



## GOALS AND ACTUAL MEMBERS CUMULATIVE



| DROPPED CLUBS: 1  DROPPED MEMBERS |                 | 15 CLUBS OF 30 ADDED 1 OR MORE<br>NEW MEMBERS | GENDER DISTRIBUTION  MALE 548 (71.92%)  FEMALE 214 (28.08%)  Women Percentage Fiscal Year Goal: 30% |     |
|-----------------------------------|-----------------|-----------------------------------------------|-----------------------------------------------------------------------------------------------------|-----|
| DECEASED                          | 8               | CLICK HERE FOR CUMULATIVE                     | TOTAL FAMILY UNIT MEMBERS                                                                           | 134 |
| CLUB CANCELLED OTHER              | 48              | MEMBERSHIP DATA